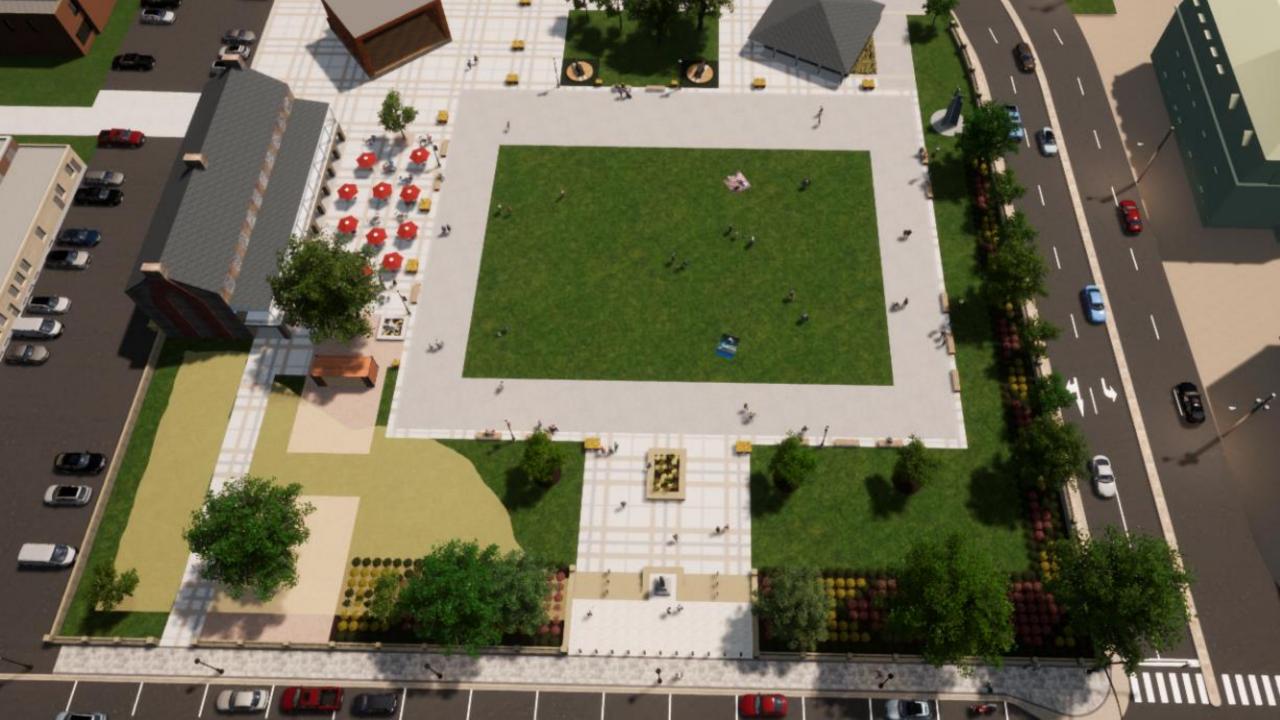

## Key components *In-Scope* for this year

- Trees and Perimeter Perennials
- The Great Lawn
- Lighting and Power
- The Skating Track
- The Stage
- The Maintenance Building

Key Components Not *In-Scope* this year

- The Joint Development Area
- The Playground Area
- The Water Feature
- Paver-Stones (Stage area)
- Rear Parking Lot
- The Cannons
- The Two Beavers