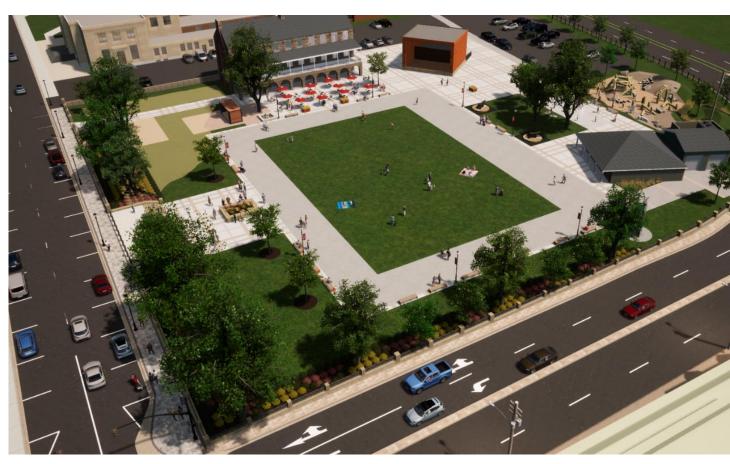

## Key components *In-Scope* for this year

- Trees and Perimeter Perennials
- The Great Lawn
- Lighting and Power
- The Skating Track
- The Stage
- The Maintenance Building

Key Components Not *In-Scope* this year

- The Joint Development Area
- The Playground Area
- The Water Feature
- Paver-Stones (Stage area)
- Rear Parking Lot
- The Cannons
- The Two Beavers