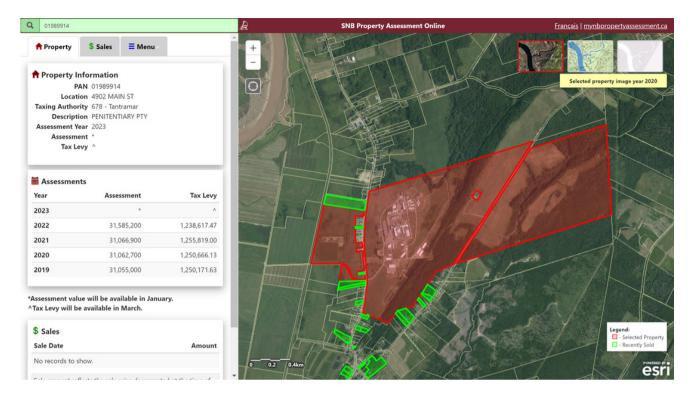

#### **Dorchester Penitentiary**

The Dorchester Penitentiary has **57 residential homes** within 1.5km in either direction of the jail with an average property assessment value of **\$90,000**.

- Inmate escaped in August 2019
- Inmate escaped in February 2018
- Inmate escaped in September 2017
- Inmate escaped in February 2016
- 2 inmates escaped in May 2012