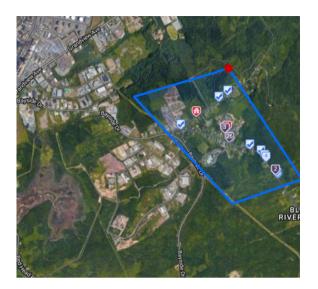

#### community center.

I also found that of the seven corrections facilities, only the Saint John Regional Correctional Center is located next to a residential neighbourhood. All of the other facilities are located a minimum of 1.6km away from a residential neighbourhood, mostly along a main highway/route, or road just off of a highway/route, and generally have between 25-50 homes within a 2km distance from the facility, not 700+ homes like Lincoln Heights. The average assessed value of homes around other corrections facilities is \$128,000, whereas the average assessed value of a Lincoln Heights homes is \$317,000.

As well, I have identified two prominent characteristics that play a major factor in residential real estate near correction centers in New Brunswick. The first is *distance*, the further a residential neighbourhood is from a correctional center, the less impact the center has on the neighbourhood's home value. In fact, I've found neighbourhoods further than 2km away do not have any impact on their home's value and sales. The second characteristic is *natural barriers* between a correction center and a residential neighbourhood. A natural barrier could be a waterway, a significant amount of land and/or wooded area, valleys/hills, highways, roads, or a combination of these barriers.