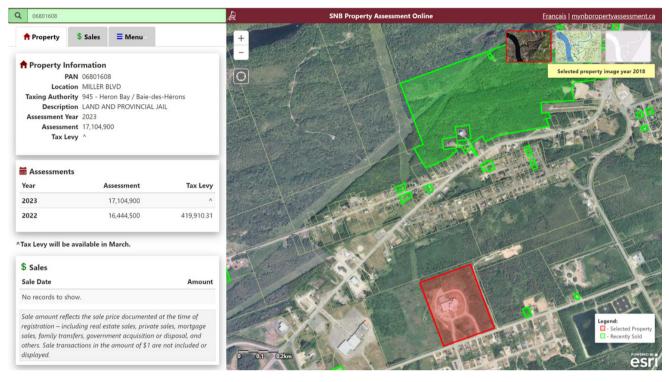

#### Dalhousie Regional Correctional Center

The Dalhousie Regional Correctional Center has a residential neighbourhood of roughly **75+/- homes** 1.6km to the north of the facility and has a natural barrier of woods with a few trails and roads cutting through. The nearby homes have an average property assessment value of **\$131,000**. To the south, directly across the entrance is First Nations Land and housing (\*No data for First Nations Land)

- Inmate escaped August 3, 2022
- Two inmates escaped June 2011

### Dalhousie Regional Correctional Center MLS Data

MLS Data shows that in the first 5yrs after the jail was opened, expired listings in the highlighted neighbourhood doubled, and although sales doubled, it is significantly important to note that **4 of the 8 sold** homes were bank repos and another 2 of the reported solds were the same house, which was bought in 2012 for \$350,000 and sold again in 2014 for \$276,000, a LOSS of \$74,000.