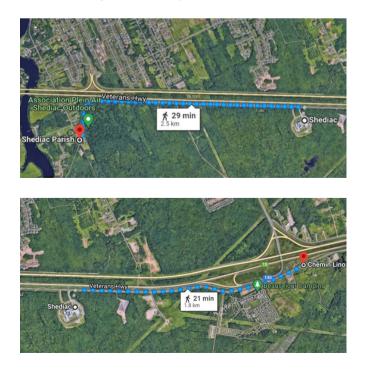

The Southeast Regional Correctional Center has no immediate residential neighborhoods near it. To the north of the center with a natural barrier of woods, a road, and two double lane highways cutting through, is a large growing neighborhood of roughly **166+ residential homes** with an average property assessment value of **\$369,000**, with serviced *municipal lots selling for \$48,000*. To the west 2.5km from the jail, is a residential neighborhood of **45 homes** with an average property assessment value of **\$265,000**.