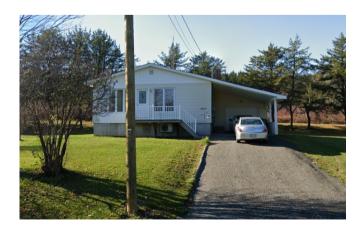

gional Correctional Center



The Madawaska Regional Correctional Center has roughly **40+/- residential homes** within 1km in either direction with an average property assessment value of **\$128,000**.

• Inmate escaped in August 2018



#### Madawaska Regional Correctional Center

#### MLS Data







- Correctional Center was built in 1985. Only 50% of the residential properties that are currently near the correctional center were built after 1985. Due to the age of the center, my database does not have information from the time period.
- The highlighted area shows all available MLS data.
  - Very few real estate transactions.
- In 17 years, of the 3 Sold properties, 1 was a bank repo.

# Madawaska Regional Correctional Center

#### Homes near jail vs Homes in Lincoln Heights













#### New Brunswick Youth Center

| 04815457         |                                                |            |
|------------------|------------------------------------------------|------------|
| Property         | \$ Sales                                       |            |
| Property In      | formation                                      |            |
|                  | N 04815457                                     |            |
|                  | n C F B CHATHAM                                |            |
|                  | ty 981 - Miramichi<br>n YOUTH CENTRE & LOT 95- | 1          |
| Assessment Ye    |                                                |            |
|                  | nt 15,933,300                                  |            |
| Tax Let