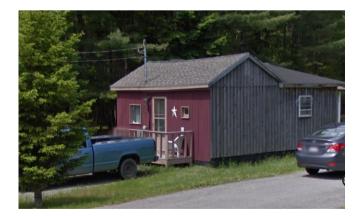

| Amount     |
| lo records to sh | ow.                                            |            |
|                  |                                                |            |

The New Brunswick Youth Center is located next to the airport, and has roughly **25+/- residential homes** to the north of the center with a natural barrier of woods, with a road cutting through. The homes have an average property assessment value of **\$130,000**.



#### New Brunswick Youth Center

#### MLS Data







- Correctional Center was built in 1996.
- The highlighted area shows all available MLS data.
  - Very few real estate transactions.
- In 18 years, of the 5 Sold properties, 1 was a bank repo.

### New Brunswick Youth Center

#### Homes near jail vs Homes in Lincoln Heights













### Atlantic Institution



The Atlantic Institution has no residential neighbourhoods near it and **24 residential homes** within 2km in either direction, with an average property assessment value of **\$117,000**.

• Inmate escaped in May 1989 (201 days)



#### Atlantic Institution

#### MLS Data







2000-2022

15

- Correctional center was built in 1987. Due to the age of the center, my database does not have information from the time period.
- The highlighted area shows all available MLS data.
  - Very few real estate transactions.
- In 22 years, only 7 homes have sold in this area.

### Atlantic Institution

#### Homes near jail vs Homes in Lincoln Heights













#### **Dorchester Penitentiary**



The Dorchester Penitentiary has **57 residential homes** within 1.5km in