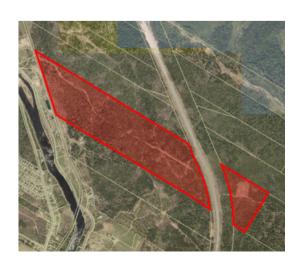

We have a relatively low crime rate, as we are a vigilant neighbourhood and look out for one another, so hearing the news of a potential provincial jail being constructed within a short walking distance of our family-oriented neighborhood has us all up in arms. We are concerned for our family's safety, as well as the largest investment in our lives... our homes.

Thankfully, since I am a licensed REALTOR® I have access to every real estate transaction in the province of New Brunswick and since becoming aware of the committee's proposed location, I have spent countless hours researching this topic. I have painstakingly gone through property assessment values, list-to-sold homes, and cancelled/expired home listings in all jail locations throughout the province and compiled the data.

In my research, I have learned from looking at the five provincial correctional centers and the two federal penitentiaries that a correction center should have quick access to the highway for the transportation of inmates, quick access to a fire station and police services in case of emergencies, and be located away from the

#### community center.

I also found that of the seven corrections facilities, only the Saint John Regional Correctional Center is located next to a residential neighbourhood. All of the other facilities are located a minimum of 1.6km away from a residential neighbourhood, mostly along a main highway/route, or road just off of a highway/route, and generally have between 25-50 homes within a 2km distance from the facility, not 700+ homes like Lincoln Heights. The average assessed value of homes around other corrections facilities is \$128,000, whereas the average assessed value of a Lincoln Heights homes is \$317,000.