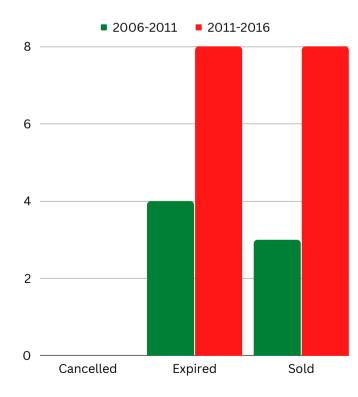

### Dalhousie Regional Correctional Center MLS Data

MLS Data shows that in the first 5yrs after the jail was opened, expired listings in the highlighted neighbourhood doubled, and although sales doubled, it is significantly important to note that **4 of the 8 sold** homes were bank repos and another 2 of the reported solds were the same house, which was bought in 2012 for \$350,000 and sold again in 2014 for \$276,000, a LOSS of \$74,000.