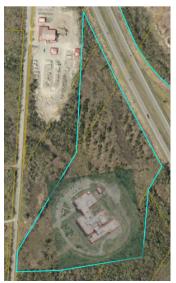

#### Homes near jail vs Homes in Lincoln Heights

Camera directed towards the jail