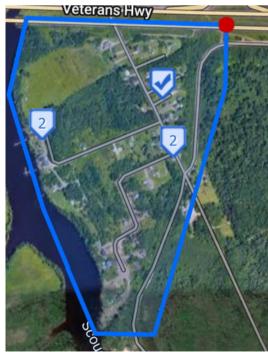

The Southeast Regional Correctional Center has no immediate residential neighborhoods near it. To the north of the center with a natural barrier of woods, a road, and two double lane highways cutting through, is a large growing neighborhood of roughly **166+ residential homes** with an average property assessment value of **\$369,000**, with serviced *municipal lots selling for \$48,000*. To the west 2.5km from the jail, is a residential neighborhood of **45 homes** with an average property assessment value of **\$265,000**.