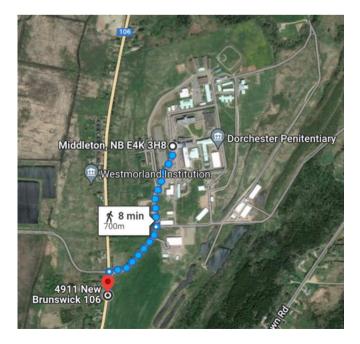

#### **Dorchester Penitentiary**

The Dorchester Penitentiary has **57 residential homes** within 1.5km in either direction of the jail with an average property assessment value of **\$90,000**.

- Inmate escaped in August 2019
- Inmate escaped in February 2018
- Inmate escaped in September 2017
- Inmate escaped in February 2016
- 2 inmates escaped in May 2012