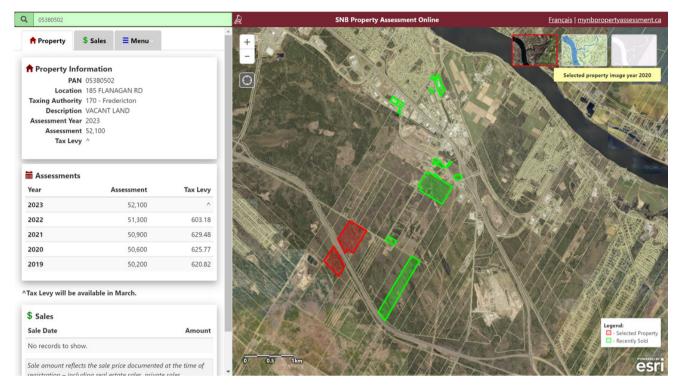

#### Southeast Regional Correctional Center

| 03884110        |                          |            | A            | SNB Property Assessment Online                       | Français   mynbpropertyassessmer                                                                                                                                                                                                                                                                                                                                                                                                                                                                                                                                                                                                                                                                                                                                                                                                                                                                                                                                                                                                                                                                                                                                                                                                                                                                                                                                                                                                                                                                                                                                                                                                                                                                                                                                                                                                                                                                                                                                                                                                                                                                                               |
|-----------------|--------------------------|------------|--------------|------------------------------------------------------|--------------------------------------------------------------------------------------------------------------------------------------------------------------------------------------------------------------------------------------------------------------------------------------------------------------------------------------------------------------------------------------------------------------------------------------------------------------------------------------------------------------------------------------------------------------------------------------------------------------------------------------------------------------------------------------------------------------------------------------------------------------------------------------------------------------------------------------------------------------------------------------------------------------------------------------------------------------------------------------------------------------------------------------------------------------------------------------------------------------------------------------------------------------------------------------------------------------------------------------------------------------------------------------------------------------------------------------------------------------------------------------------------------------------------------------------------------------------------------------------------------------------------------------------------------------------------------------------------------------------------------------------------------------------------------------------------------------------------------------------------------------------------------------------------------------------------------------------------------------------------------------------------------------------------------------------------------------------------------------------------------------------------------------------------------------------------------------------------------------------------------|
| A Property      | \$ Sales                 |            | +            | A Martin Martin                                      |                                                                                                                                                                                                                                                                                                                                                                                                                                                                                                                                                                                                                                                                                                                                                                                                                                                                                                                                                                                                                                                                                                                                                                                                                                                                                                                                                                                                                                                                                                                                                                                                                                                                                                                                                                                                                                                                                                                                                                                                                                                                                                                                |
| Property Inf    | formation                |            | -            |                                                      |                                                                                                                                                                                                                                                                                                                                                                                                                                                                                                                                                                                                                                                                                                                                                                                                                                                                                                                                                                                                                                                                                                                                                                                                                                                                                                                                                                                                                                                                                                                                                                                                                                                                                                                                                                                                                                                                                                                                                                                                                                                                                                                                |
| PAI             | N 03884110               |            |              | A CALL AND A CALL OF A CALL OF A CALL                | Selected property image year 202                                                                                                                                                                                                                                                                                                                                                                                                                                                                                                                                                                                                                                                                                                                                                                                                                                                                                                                                                                                                                                                                                                                                                                                                                                                                                                                                                                                                                                                                                                                                                                                                                                                                                                                                                                                                                                                                                                                                                                                                                                                                                               |
| Locatio         | n 435 LINO RD            |            |              |                                                      | A CONTRACTOR OF A CONTRACTOR OFTA CONTRACTOR O |
|                 | ty 673 - Shediac         |            | Allerit      | LEGENTE SALENZA DE SELECTORISTO                      | A A PART OF A PART OF A                                                                                                                                                                                                                                                                                                                                                                                                                                                                                                                                                                                                                                                                                                                                                                                                                                                                                                                                                                                                                                                                                                                                                                                                                                                                                                                                                                                                                                                                                                                                                                                                                                                                                                                                                                                                                                                                                                                                                                                                                                                                                                        |
|                 | n PRISON & LAND          |            |              |                                                      |                                                                                                                                                                                                                                                                                                                                                                                                                                                                                                                                                                                                                                                                                                                                                                                                                                                                                                                                                                                                                                                                                                                                                                                                                                                                                                                                                                                                                                                                                                                                                                                                                                                                                                                                                                                                                                                                                                                                                                                                                                                                                                                                |
| Assessment Yea  | ar 2023<br>nt 29,300,900 |            |              | An and the second states of the second states of the |                                                                                                                                                                                                                                                                                                                                                                                                                                                                                                                                                                                                                                                                                                                                                                                                                                                                                                                                                                                                                                                                                                                                                                                                                                                                                                                                                                                                                                                                                                                                                                                                                                                                                                                                                                                                                                                                                                                                                                                                                                                                                                                                |
| Tax Lev         |                          |            | ALL THE ST   |                                                      |                                                                                                                                                                                                                                                                                                                                                                                                                                                                                                                                                                                                                                                                                                                                                                                                                                                                                                                                                                                                                                                                                                                                                                                                                                                                                                                                                                                                                                                                                                                                                                                                                                                                                                                                                                                                                                                                                                                                                                                                                                                                                                                                |
|                 |                          |            | T. S. P. B.  |                                                      |                                                                                                                                                                                                                                                                                                                                                                                                                                                                                                                                                                                                                                                                                                                                                                                                                                                                                                                                                                                                                                                                                                                                                                                                                                                                                                                                                                                                                                                                                                                                                                                                                                                                                                                                                                                                                                                                                                                                                                                                                                                                                                                                |
|                 |                          |            | Vita         |                                                      |                                                                                                                                                                                                                                                                                                                                                                                                                                                                                                                                                                                                                                                                                                                                                                                                                                                                                                                                                                                                                                                                                                                                                                                                                                                                                                                                                                                                                                                                                                                                                                                                                                                                                                                                                                                                                                                                                                                                                                                                                                                                                                                                |
| Assessment      | s                        |            | State Com    |                                                      | A sea a s                                                                                                                                                                                                                                                                                                                                                                                                                                                                                                                                                                                                                                                                                                                                                                                                                                                                                                                                                                                                                                                                                                                                                                                                                                                                                                                                                                                                                                                                                                                                                                                                                                                                                                                                                                                                                                                                                                                                                                                                                |
| /ear            | Assessment               | Tax Levy   |              |                                                      |                                                                                                                                                                                                                                                                                                                                                                                                                                                                                                                                                                                                                                                                                                                                                                                                                                                                                                                                                                                                                                                                                                                                                                                                                                                                                                                                                                                                                                                                                                                                                                                                                                                                                                                                                                                                                                                                                                                                                                                                                                                                                                                                |
| 2023            | 29,300,900               | ٨          |              |                                                      |                                                                                                                                                                                                                                                                                                                                                                                                                                                                                                                                                                                                                                                                                                                                                                                                                                                                                                                                                                                                                                                                                                                                                                                                                                                                                                                                                                                                                                                                                                                                                                                                                                                                                                                                                                                                                                                                                                                                                                                                                                                                                                                                |
| 2022            | 28,155,800               | 611,712.91 |              |                                                      |                                                                                                                                                                                                                                                                                                                                                                                                                                                                                                                                                                                                                                                                                                                                                                                                                                                                                                                                                                                                                                                                                                                                                                                                                                                                                                                                                                                                                                                                                                                                                                                                                                                                                                                                                                                                                                                                                                                                                                                                                                                                                                                                |
| 2021            | 27,698,000               | 622,540.25 |              |                                                      |                                                                                                                                                                                                                                                                                                                                                                                                                                                                                                                                                                                                                                                                                                                                                                                                                                                                                                                                                                                                                                                                                                                                                                                                                                                                                                                                                                                                                                                                                                                                                                                                                                                                                                                                                                                                                                                                                                                                                                                                                                                                                                                                |
| 2020            | 27,697,000               | 622,517.77 | <u>A HAC</u> |                                                      | I Later At                                                                                                                                                                                                                                                                                                                                                                                                                                                                                                                                                                                                                                                                                                                                                                                                                                                                                                                                                                                                                                                                                                                                                                                                                                                                                                                                                                                                                                                                                                                                                                                                                                                                                                                                                                                                                                                                                                                                                                                                                                                                                                                     |
| 2019            | 27,692,800               | 622,423.37 |              | THE THIT I FANTI                                     | ISHE THE                                                                                                                                                                                                                                                                                                                                                                                                                                                                                                                                                                                                                                                                                                                                                                                                                                                                                                                                                                                                                                                                                                                                                                                                                                                                                                                                                                                                                                                                                                                                                                                                                                                                                                                                                                                                                                                                                                                                                                                                                                                                                                                       |
| ax Levy will be | available in March.      |            |              |                                                      |                                                                                                                                                                                                                                                                                                                                                                                                                                                                                                                                                                                                                                                                                                                                                                                                                                                                                                                                                                                                                                                                                                                                                                                                                                                                                                                                                                                                                                                                                                                                                                                                                                                                                                                                                                                                                                                                                                                                                                                                                                                                                                                                |
| Sales           |                          |            |              |                                                      | KIKI //                                                                                                                                                                                                                                                                                                                                                                                                                                                                                                                                                                                                                                                                                                                                                                                                                                                                                                                                                                                                                                                                                                                                                                                                                                                                                                                                                                                                                                                                                                                                                                                                                                                                                                                                                                                                                                                                                                                                                                                                                                                                                                                        |
| Sale Date       |                          | Amount     |              |                                                      | Legend:                                                                                                                                                                                                                                                                                                                                                                                                                                                                                                                                                                                                                                                                                                                                                                                                                                                                                                                                                                                                                                                                                                                                                                                                                                                                                                                                                                                                                                                                                                                                                                                                                                                                                                                                                                                                                                                                                                                                                                                                                                                                                                                        |
| 2009-04-03      |                          | 112,500    | VA H         | MININ NUMER                                          | - Recently Sold                                                                                                                                                                                                                                                                                                                                                                                                                                                                                                                                                                                                                                                                                                                                                                                                                                                                                                                                                                                                                                                                                                                                                                                                                                                                                                                                                                                                                                                                                                                                                                                                                                                                                                                                                                                                                                                                                                                                                                                                                                                                                                                |
|                 |                          |            | 0 0.2 0.4    |                                                      |                                                                                                                                                                                                                                                                                                                                                                                                                                                                                                                                                                                                                                                                                                                                                                                                                                                                                                                                                                                                                                                                                                                                                                                                                                                                                                                                                                                                                                                                                                                                                                                                                                                                                                                                                                                                                                                                                                                                                                                                                                                                                                                                |

The Southeast Regional Correctional Center has no immediate residential neighborhoods near it. To the north of the center with a natural barrier of woods, a road, and two double lane highways cutting through, is a large growing neighborhood of roughly **166+ residential homes** with an average property assessment value of **\$369,000**, with serviced *municipal lots selling for \$48,000*. To the west 2.5km from the jail, is a residential neighborhood of **45 homes** with an average property assessment value of **\$265,000**.