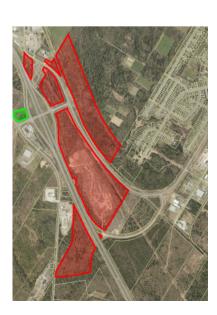

We have a relatively low crime rate, as we are a vigilant neighbourhood and look out for one another, so hearing the news of a potential provincial jail being constructed within a short walking distance of our family-oriented neighborhood has us all up in arms. We are concerned for our family's safety, as well as the largest investment in our lives... our homes.

Thankfully, since I am a licensed REALTOR® I have access to every real estate transaction in the province of New Brunswick and since becoming aware of the committee's proposed location, I have spent countless hours researching this topic. I have painstakingly gone through property assessment values, list-to-sold homes, and cancelled/expired home listings in all jail locations throughout the province and compiled the data.

In my research, I have learned from looking at the five provincial correctional centers and the two federal penitentiaries that a correction center should have quick access to the highway for the transportation of inmates, quick access to a fire station and police services in case of emergencies, and be located away from the

#### community center.

I also found that of the seven corrections facilities, only the Saint John Regional Correctional Center is located next to a residential neighbourhood. All of the other facilities are located a minimum of 1.6km away from a residential neighbourhood, mostly along a main highway/route, or road just off of a highway/route, and generally have between 25-50 homes within a 2km distance from the facility, not 700+ homes like Lincoln Heights. The average assessed value of homes around other corrections facilities is \$128,000, whereas the average assessed value of a Lincoln Heights homes is \$317,000.