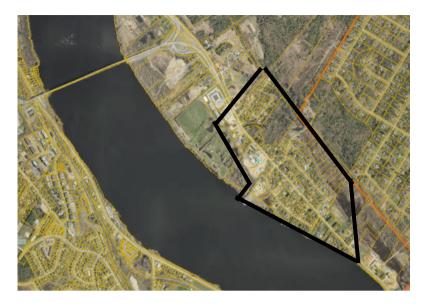

We have a relatively low crime rate, as we are a vigilant neighbourhood and look out for one another, so hearing the news of a potential provincial jail being constructed within a short walking distance of our family-oriented neighborhood has us all up in arms. We are concerned for our family's safety, as well as the largest investment in our lives... our homes.

In my research, I have learned from looking at the five provincial correctional centers and the two federal penitentiaries that a correction center should have quick access to the highway for the transportation of inmates, quick access to a fire station and police services in case of emergencies, and be located away from the

#### community center.

I also found that of the seven corrections facilities, only the Saint John Regional Correctional Center is located next to a residential neighbourhood. All of the other facilities are located a minimum of 1.6km away from a residential neighbourhood, mostly along a main highway/route, or road just off of a highway/route, and generally have between 25-50 homes within a 2km distance from the facility, not 700+ homes like Lincoln Heights. The average assessed value of homes around other corrections facilities is \$128,000, whereas the average assessed value of a Lincoln Heights homes is \$317,000.

As well, I have identified two prominent characteristics that play a major factor in residential real estate near correction centers in New Brunswick. The first is *distance*, the further a residential neighbourhood is from a correctional center, the less impact the center has on the neighbourhood's home value. In fact, I've found neighbourhoods further than 2km away do not have any impact on their home's value and sales. The second characteristic is *natural barriers* between a correction center and a residential neighbourhood. A natural barrier could be a waterway, a significant amount of land and/or wooded area, valleys/hills, highways, roads, or a combination of these barriers.