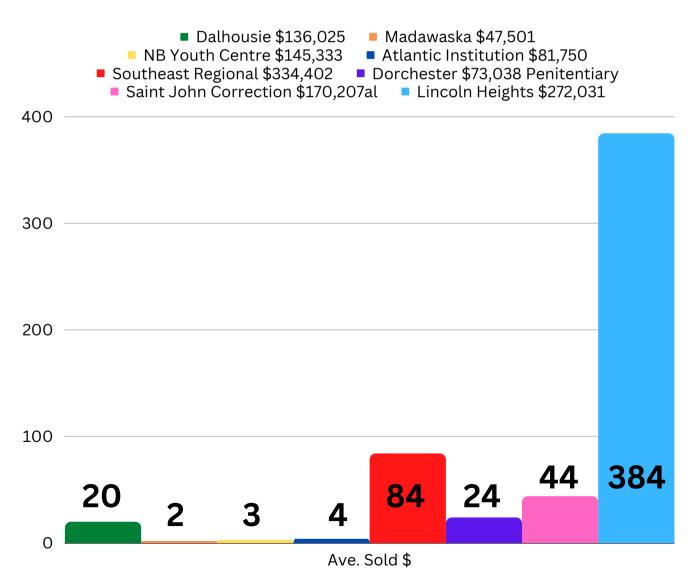

#### community center.

I also found that of the seven corrections facilities, only the Saint John Regional Correctional Center is located next to a residential neighbourhood. All of the other facilities are located a minimum of 1.6km away from a residential neighbourhood, mostly along a main highway/route, or road just off of a highway/route, and generally have between 25-50 homes within a 2km distance from the facility, not 700+ homes like Lincoln Heights. The average assessed value of homes around other corrections facilities is \$128,000, whereas the average assessed value of a Lincoln Heights homes is \$317,000.