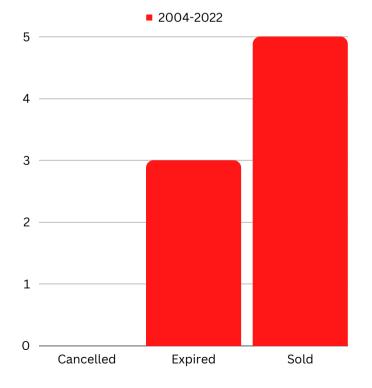

#### MLS Data

- Correctional Center was built in 1996.
- The highlighted area shows all available MLS data.
  - Very few real estate transactions.
- In 18 years, of the 5 Sold properties, 1 was a bank repo.