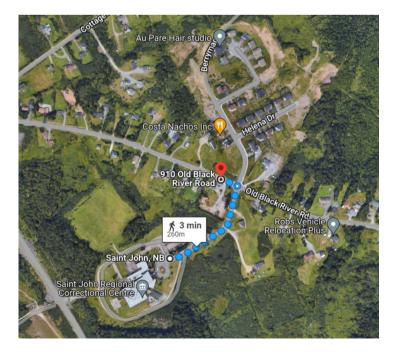

We have a relatively low crime rate, as we are a vigilant neighbourhood and look out for one another, so hearing the news of a potential provincial jail being constructed within a short walking distance of our family-oriented neighborhood has us all up in arms. We are concerned for our family's safety, as well as the largest investment in our lives... our homes.

In my research, I have learned from looking at the five provincial correctional centers and the two federal penitentiaries that a correction center should have quick access to the highway for the transportation of inmates, quick access to a fire station and police services in case of emergencies, and be located away from the

#### community center.

I also found that of the seven corrections facilities, only the Saint John Regional Correctional Center is located next to a residential neighbourhood. All of the other facilities are located a minimum of 1.6km away from a residential neighbourhood, mostly along a main highway/route, or road just off of a highway/route, and generally have between 25-50 homes within a 2km distance from the facility, not 700+ homes like Lincoln Heights. The average assessed value of homes around other corrections facilities is \$128,000, whereas the average assessed value of a Lincoln Heights homes is \$317,000.