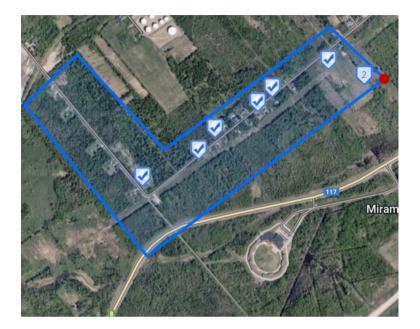

#### MLS Data

- Correctional Center was built in 1996.
- The highlighted area shows all available MLS data.
  - Very few real estate transactions.
- In 18 years, of the 5 Sold properties, 1 was a bank repo.

### New Brunswick Youth Center