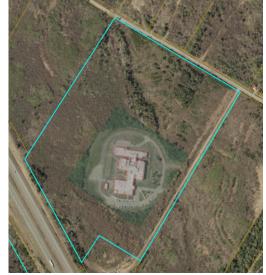

We have a relatively low crime rate, as we are a vigilant neighbourhood and look out for one another, so hearing the news of a potential provincial jail being constructed within a short walking distance of our family-oriented neighborhood has us all up in arms. We are concerned for our family's safety, as well as the largest investment in our lives... our homes.

Thankfully, since I am a licensed REALTOR® I have access to every real estate transaction in the province of New Brunswick and since becoming aware of the committee's proposed location, I have spent countless hours researching this topic. I have painstakingly gone through property assessment values, list-to-sold homes, and cancelled/expired home listings in all jail locations throughout the province and compiled the data.

In my research, I have learned from looking at the five provincial correctional centers and the two federal penitentiaries that a correction center should have quick access to the highway for the transportation of inmates, quick access to a fire station and police services in case of emergencies, and be located away from the

#### community center.

I also found that of the seven corrections facilities, only the Saint John Regional Correctional Center is located next to a residential neighbourhood. All of the other facilities are located a minimum of 1.6km away from a residential neighbourhood, mostly along a main highway/route, or road just off of a highway/route, and generally have between 25-50 homes within a 2km distance from the facility, not 700+ homes like Lincoln Heights. The average assessed value of homes around other corrections facilities is \$128,000, whereas the average assessed value of a Lincoln Heights homes is \$317,000.