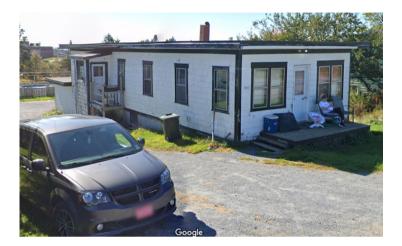

#### Dalhousie Regional Correctional Center

The Dalhousie Regional Correctional Center has a residential neighbourhood of roughly **75+/- homes** 1.6km to the north of the facility and has a natural barrier of woods with a few trails and roads cutting through. The nearby homes have an average property assessment value of **\$131,000**. To the south, directly across the entrance is First Nations Land and housing (\*No data for First Nations Land)

- Inmate escaped August 3, 2022
- Two inmates escaped June 2011

#### Homes near jail vs Homes in Lincoln Heights