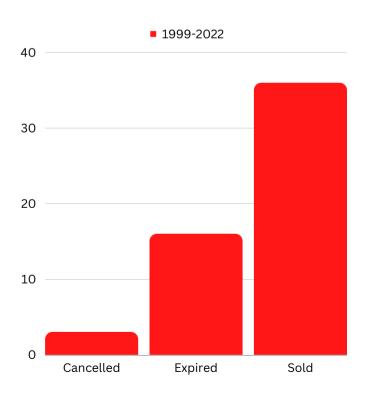

### Dorchester Penitentiary MLS Data

- Correctional center was built in 1980. Due to the age of the center, my database does not have information from the time period.
- The highlighted area shows all available MLS data.
  - Very few real estate transactions.
- In 23 years, there have been 36 home sales in the area.