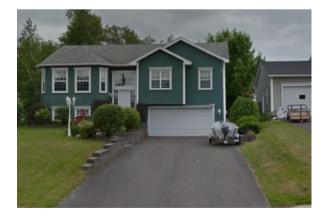

| Amount     |
| lo records to sh | ow.                                            |            |
|                  |                                                |            |

The New Brunswick Youth Center is located next to the airport, and has roughly **25+/- residential homes** to the north of the center with a natural barrier of woods, with a road cutting through. The homes have an average property assessment value of **\$130,000**.



#### New Brunswick Youth Center

#### MLS Data







- Correctional Center was built in 1996.
- The highlighted area shows all available MLS data.
  - Very few real estate transactions.
- In 18 years, of the 5 Sold properties, 1 was a bank repo.

### New Brunswick Youth Center

#### Homes near jail vs Homes in Lincoln Heights













### Atlantic Institution



The Atlantic Institution has no residential neighbourhoods near it and **24 residential homes** within 2km in either direction, with an average property assessment value of **\$117,000**.

• Inmate escaped in May 1989 (201 days)



#### Atlantic Institution

#### MLS Data







2000-2022

15

- Correctional center was built in 1987. Due to the age of the center, my database does not have information from the time period.
- The highlighted area shows all available MLS data.
  - Very few real estate transactions.
- In 22 years, only 7 homes have sold in this area.

### Atlantic Institution

#### Homes near jail vs Homes in Lincoln Heights













#### **Dorchester Penitentiary**



The Dorchester Penitentiary has **57 residential homes** within 1.5km in ei