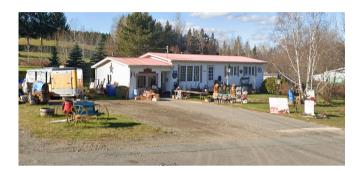

#### Dalhousie Regional Correctional Center

The Dalhousie Regional Correctional Center has a residential neighbourhood of roughly **75+/- homes** 1.6km to the north of the facility and has a natural barrier of woods with a few trails and roads cutting through. The nearby homes have an average property assessment value of **\$131,000**. To the south, directly across the entrance is First Nations Land and housing (\*No data for First Nations Land)

- Inmate escaped August 3, 2022
- Two inmates escaped June 2011

### Dalhousie Regional Correctional Center MLS Data

MLS Data shows that in the first 5yrs after the jail was opened, expired listings in the highlighted neighbourhood doubled, and although sales doubled, it is significantly important to note that **4 of the 8 sold** homes were bank repos and another 2 of the reported solds were the same house, which was bought in 2012 for \$350,000 and sold again in 2014 for \$276,000, a LOSS of \$74,000.