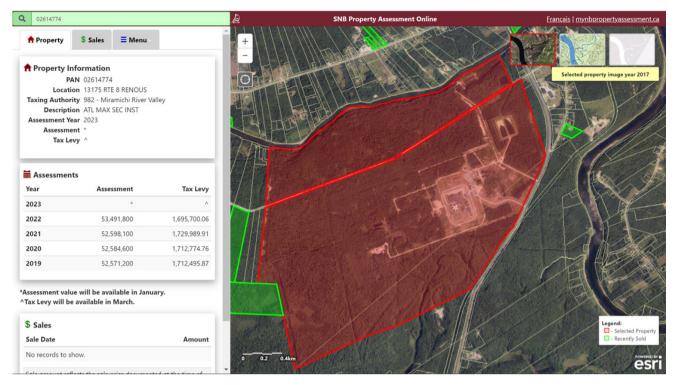

### Atlantic Institution

The Atlantic Institution has no residential neighbourhoods near it and **24 residential homes** within 2km in either direction, with an average property assessment value of **\$117,000**.

#### Atlantic Institution

#### MLS Data

2000-2022

15

- Correctional center was built in 1987. Due to the age of the center, my database does not have information from the time period.
- The highlighted area shows all available MLS data.
  - Very few real estate transactions.
- In 22 years, only 7 homes have sold in this area.