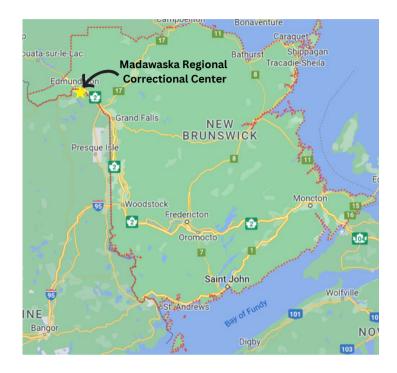

#### Madawaska Regional Correctional Center

The Madawaska Regional Correctional Center has roughly **40+/- residential homes** within 1km in either direction with an average property assessment value of **\$128,000**.

# Madawaska Regional Correctional Center