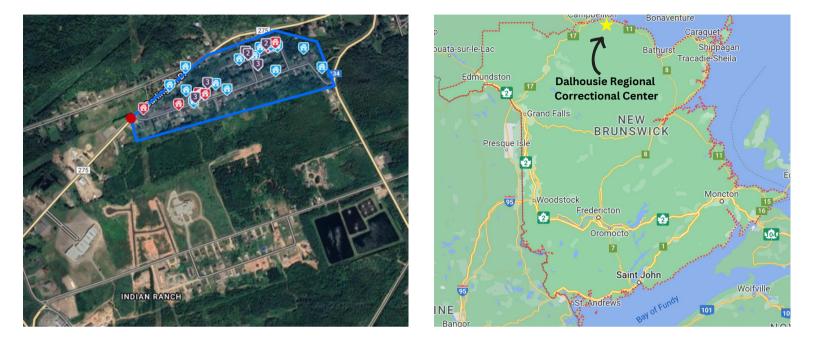

#### Dalhousie Regional Correctional Center

The Dalhousie Regional Correctional Center has a residential neighbourhood of roughly **75+/- homes** 1.6km to the north of the facility and has a natural barrier of woods with a few trails and roads cutting through. The nearby homes have an average property assessment value of **\$131,000**. To the south, directly across the entrance is First Nations Land and housing (\*No data for First Nations Land)

#### Homes near jail vs Homes in Lincoln Heights