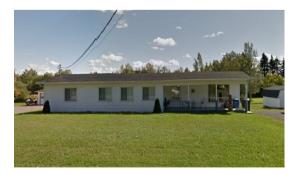

by homes have an average property assessment value of **\$131,000**. To the south, directly across the entrance is First Nations Land and housing (\*No data for First Nations Land)

- Inmate escaped August 3, 2022
- Two inmates escaped June 2011





### Dalhousie Regional Correctional Center MLS Data





MLS Data shows that in the first 5yrs after the jail was opened, expired listings in the highlighted neighbourhood doubled, and although sales doubled, it is significantly important to note that **4 of the 8 sold** homes were bank repos and another 2 of the reported solds were the same house, which was bought in 2012 for \$350,000 and sold again in 2014 for \$276,000, a LOSS of \$74,000.

# Dalhousie Regional Correctional Center

#### Homes near jail vs Homes in Lincoln Heights













#### Madawaska Regional Correctional Center



The Madawaska Regional Correctional Center has roughly **40+/- residential homes** within 1km in either direction with an average property assessment value of **\$128,000**.

• Inmate escaped in August 2018



#### Madawaska Regional Correctional Center

#### MLS Data







- Correctional Center was built in 1985. Only 50% of the residential properties that are currently near the correctional center were built after 1985. Due to the age of the center, my database does not have information from the time period.
- The highlighted area shows all available MLS data.
  - Very few real estate transactions.
- In 17 years, of the 3 Sold properties, 1 was a bank repo.

# Madawaska Regional Correctional Center

#### Homes near jail vs Homes in Linc