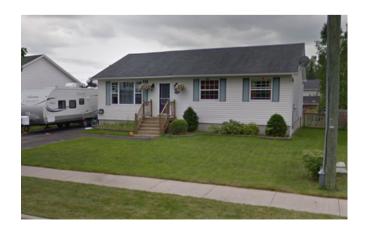

onal Correctional Center



The Madawaska Regional Correctional Center has roughly **40+/- residential homes** within 1km in either direction with an average property assessment value of **\$128,000**.

• Inmate escaped in August 2018



#### Madawaska Regional Correctional Center

#### MLS Data







- Correctional Center was built in 1985. Only 50% of the residential properties that are currently near the correctional center were built after 1985. Due to the age of the center, my database does not have information from the time period.
- The highlighted area shows all available MLS data.
  - Very few real estate transactions.
- In 17 years, of the 3 Sold properties, 1 was a bank repo.

# Madawaska Regional Correctional Center

#### Homes near jail vs Homes in Lincoln Heights













#### New Brunswick Youth Center

| 04815457         |                                                |            |
|------------------|------------------------------------------------|------------|
| Property         | \$ Sales                                       |            |
| Property In      | formation                                      |            |
|                  | N 04815457                                     |            |
|                  | n C F B CHATHAM                                |            |
|                  | ty 981 - Miramichi<br>n YOUTH CENTRE & LOT 95- | 1          |
| Assessment Ye    |                                                |            |
|                  | nt 15,933,300                                  |            |
| Tax Let