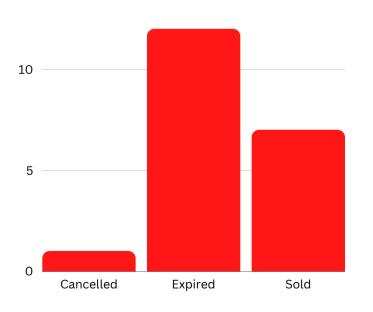

### Dalhousie Regional Correctional Center MLS Data

MLS Data shows that in the first 5yrs after the jail was opened, expired listings in the highlighted neighbourhood doubled, and although sales doubled, it is significantly important to note that **4 of the 8 sold** homes were bank repos and another 2 of the reported solds were the same house, which was bought in 2012 for \$350,000 and sold again in 2014 for \$276,000, a LOSS of \$74,000.