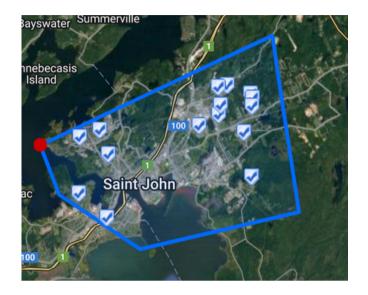

#### community center.

I also found that of the seven corrections facilities, only the Saint John Regional Correctional Center is located next to a residential neighbourhood. All of the other facilities are located a minimum of 1.6km away from a residential neighbourhood, mostly along a main highway/route, or road just off of a highway/route, and generally have between 25-50 homes within a 2km distance from the facility, not 700+ homes like Lincoln Heights. The average assessed value of homes around other corrections facilities is \$128,000, whereas the average assessed value of a Lincoln Heights homes is \$317,000.

#### Homes near jail vs Homes in Lincoln Heights