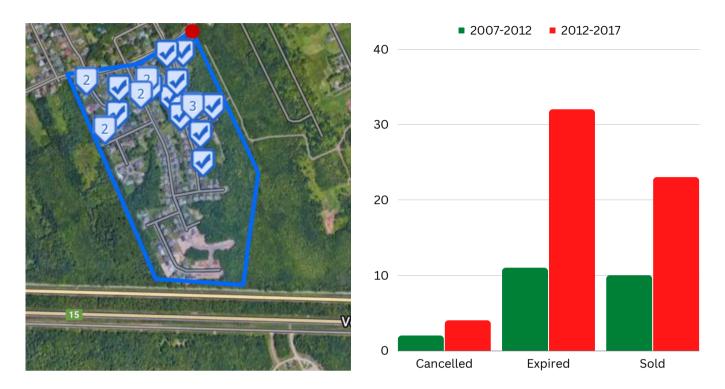

### Southeast Regional Correctional Center MLS Data

With several natural barriers in place, buyers were comfortable buying to the north of the correctional center after it opened in 2012. The neighborhood to the west of the center is distanced far enough away that there was no impact to the values of the homes.