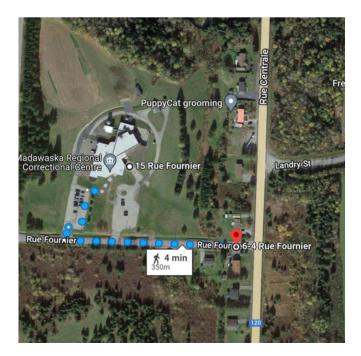

#### Madawaska Regional Correctional Center

The Madawaska Regional Correctional Center has roughly **40+/- residential homes** within 1km in either direction with an average property assessment value of **\$128,000**.

#### Madawaska Regional Correctional Center