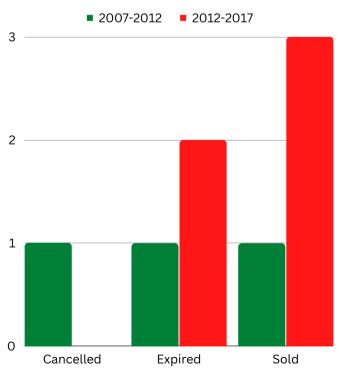

### Dalhousie Regional Correctional Center MLS Data

MLS Data shows that in the first 5yrs after the jail was opened, expired listings in the highlighted neighbourhood doubled, and although sales doubled, it is significantly important to note that **4 of the 8 sold** homes were bank repos and another 2 of the reported solds were the same house, which was bought in 2012 for \$350,000 and sold again in 2014 for \$276,000, a LOSS of \$74,000.