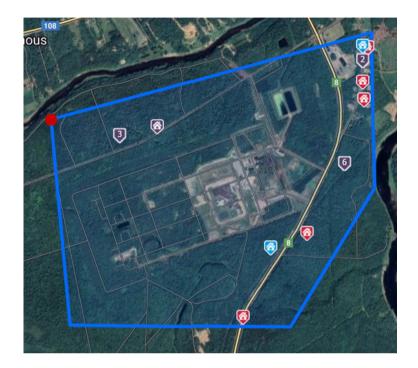

### Atlantic Institution

The Atlantic Institution has no residential neighbourhoods near it and **24 residential homes** within 2km in either direction, with an average property assessment value of **\$117,000**.

#### MLS Data

2000-2022

15

- Correctional center was built in 1987. Due to the age of the center, my database does not have information from the time period.
- The highlighted area shows all available MLS data.
  - Very few real estate transactions.
- In 22 years, only 7 homes have sold in this area.