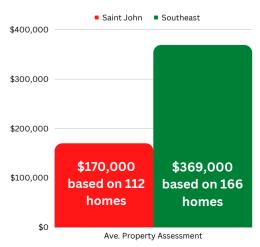

#### community center.

I also found that of the seven corrections facilities, only the Saint John Regional Correctional Center is located next to a residential neighbourhood. All of the other facilities are located a minimum of 1.6km away from a residential neighbourhood, mostly along a main highway/route, or road just off of a highway/route, and generally have between 25-50 homes within a 2km distance from the facility, not 700+ homes like Lincoln Heights. The average assessed value of homes around other corrections facilities is \$128,000, whereas the average assessed value of a Lincoln Heights homes is \$317,000.

#### Homes near jail vs Homes in Lincoln Heights