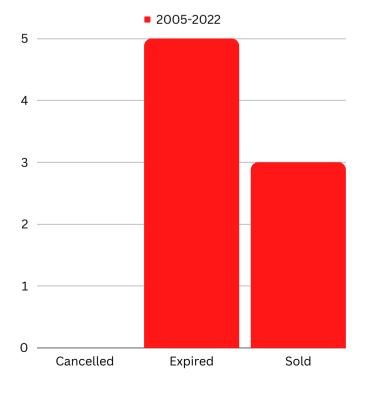

#### MLS Data

- Correctional Center was built in 1985. Only 50% of the residential properties that are currently near the correctional center were built after 1985. Due to the age of the center, my database does not have information from the time period.
- The highlighted area shows all available MLS data.
  - Very few real estate transactions.
- In 17 years, of the 3 Sold properties, 1 was a bank repo.