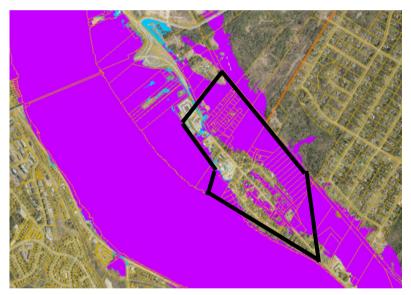

As well, I have identified two prominent characteristics that play a major factor in residential real estate near correction centers in New Brunswick. The first is *distance*, the further a residential neighbourhood is from a correctional center, the less impact the center has on the neighbourhood's home value. In fact, I've found neighbourhoods further than 2km away do not have any impact on their home's value and sales. The second characteristic is *natural barriers* between a correction center and a residential neighbourhood. A natural barrier could be a waterway, a significant amount of land and/or wooded area, valleys/hills, highways, roads, or a combination of these barriers.