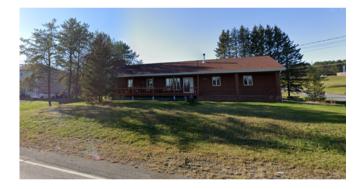

#### Madawaska Regional Correctional Center

The Madawaska Regional Correctional Center has roughly **40+/- residential homes** within 1km in either direction with an average property assessment value of **\$128,000**.

#### Madawaska Regional Correctional Center

#### MLS Data

- Correctional Center was built in 1985. Only 50% of the residential properties that are currently near the correctional center were built after 1985. Due to the age of the center, my database does not have information from the time period.
- The highlighted area shows all available MLS data.
  - Very few real estate transactions.
- In 17 years, of the 3 Sold properties, 1 was a bank repo.