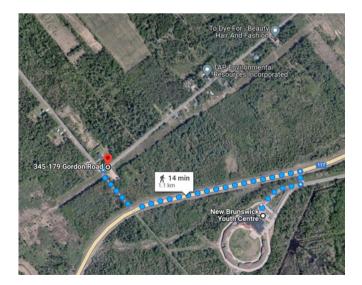

The New Brunswick Youth Center is located next to the airport, and has roughly **25+/- residential homes** to the north of the center with a natural barrier of woods, with a road cutting through. The homes have an average property assessment value of **\$130,000**.

#### New Brunswick Youth Center