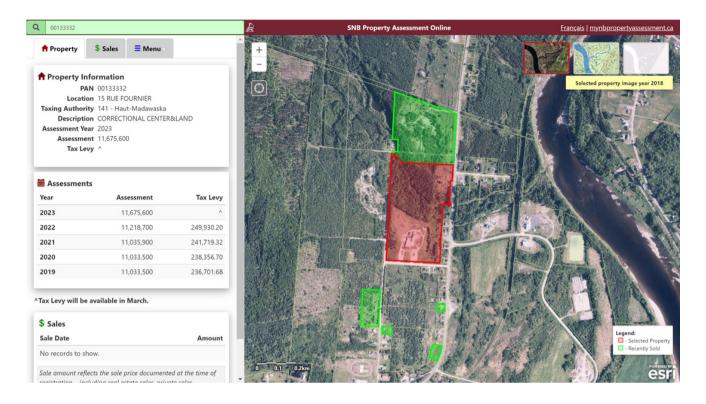

#### Dalhousie Regional Correctional Center

The Dalhousie Regional Correctional Center has a residential neighbourhood of roughly **75+/- homes** 1.6km to the north of the facility and has a natural barrier of woods with a few trails and roads cutting through. The nearby homes have an average property assessment value of **\$131,000**. To the south, directly across the entrance is First Nations Land and housing (\*No data for First Nations Land)

- Inmate escaped August 3, 2022
- Two inmates escaped June 2011

### Dalhousie Regional Correctional Center MLS Data

MLS Data shows that in the first 5yrs after the jail was opened, expired listings in the highlighted neighbourhood doubled, and although sales doubled, it is significantly important to note that **4 of the 8 sold** homes were bank repos and another 2 of the reported solds were the same house, which was bought in 2012 for \$350,000 and sold again in 2014 for \$276,000, a LOSS of \$74,000.

# Dalhousie Regional Correctional Center