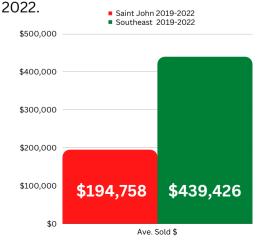

### Southeast Regional Correctional Center MLS Data

With several natural barriers in place, buyers were comfortable buying to the north of the correctional center after it opened in 2012. The neighborhood to the west of the center is distanced far enough away that there was no impact to the values of the homes.