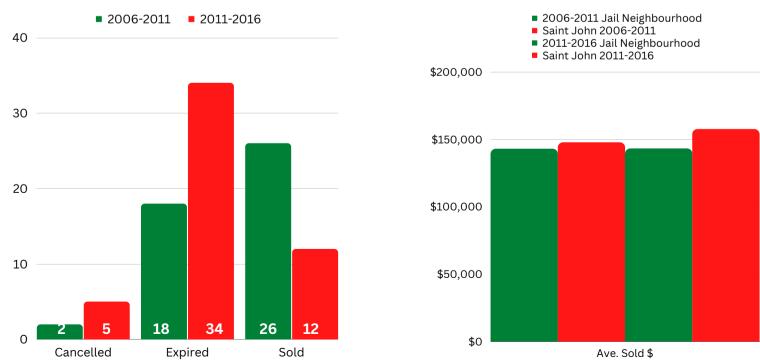

#### community center.

I also found that of the seven corrections facilities, only the Saint John Regional Correctional Center is located next to a residential neighbourhood. All of the other facilities are located a minimum of 1.6km away from a residential neighbourhood, mostly along a main highway/route, or road just off of a highway/route, and generally have between 25-50 homes within a 2km distance from the facility, not 700+ homes like Lincoln Heights. The average assessed value of homes around other corrections facilities is \$128,000, whereas the average assessed value of a Lincoln Heights homes is \$317,000.

### Dalhousie Regional Correctional Center MLS Data

MLS Data shows that in the first 5yrs after the jail was opened, expired listings in the highlighted neighbourhood doubled, and although sales doubled, it is significantly important to note that **4 of the 8 sold** homes were bank repos and another 2 of the reported solds were the same house, which was bought in 2012 for \$350,000 and sold again in 2014 for \$276,000, a LOSS of \$74,000.