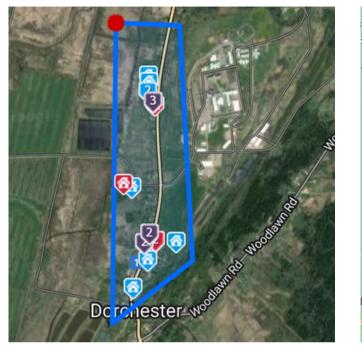

### Dorchester Penitentiary MLS Data

- Correctional center was built in 1980. Due to the age of the center, my database does not have information from the time period.
- The highlighted area shows all available MLS data.
  - Very few real estate transactions.
- In 23 years, there have been 36 home sales in the area.

#### Dorchester Penitentiary

#### Homes near jail vs Homes in Lincoln Heights

Camera directed towards the jail