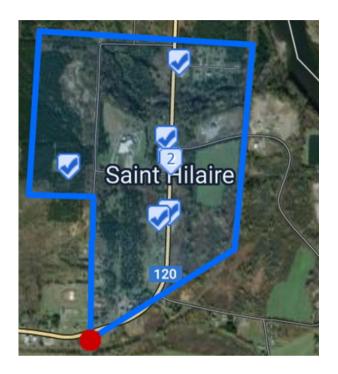

#### MLS Data

- Correctional Center was built in 1985. Only 50% of the residential properties that are currently near the correctional center were built after 1985. Due to the age of the center, my database does not have information from the time period.
- The highlighted area shows all available MLS data.
  - Very few real estate transactions.
- In 17 years, of the 3 Sold properties, 1 was a bank repo.