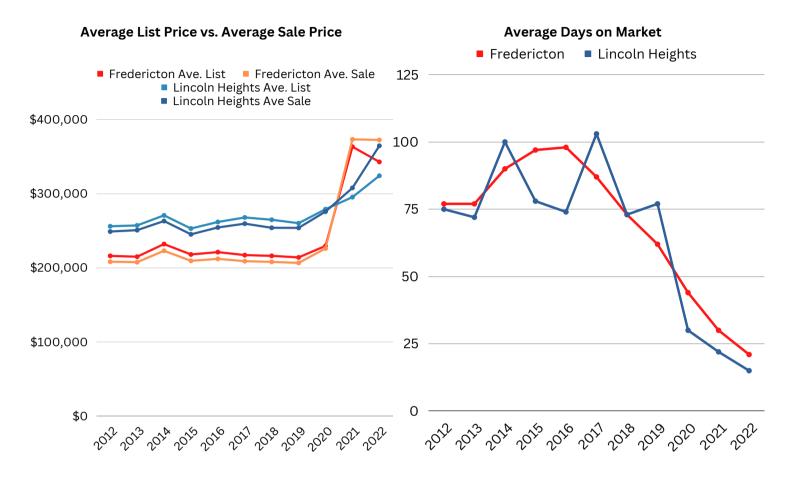

#### community center.

I also found that of the seven corrections facilities, only the Saint John Regional Correctional Center is located next to a residential neighbourhood. All of the other facilities are located a minimum of 1.6km away from a residential neighbourhood, mostly along a main highway/route, or road just off of a highway/route, and generally have between 25-50 homes within a 2km distance from the facility, not 700+ homes like Lincoln Heights. The average assessed value of homes around other corrections facilities is \$128,000, whereas the average assessed value of a Lincoln Heights homes is \$317,000.

As well, I have identified two prominent characteristics that play a major factor in residential real estate near correction centers in New Brunswick. The first is *distance*, the further a residential neighbourhood is from a correctional center, the less impact the center has on the neighbourhood's home value. In fact, I've found neighbourhoods further than 2km away do not have any impact on their home's value and sales. The second characteristic is *natural barriers* between a correction center and a residential neighbourhood. A natural barrier could be a waterway, a significant amount of land and/or wooded area, valleys/hills, highways, roads, or a combination of these barriers.

Based on my research of residential real estate sales and the compilation of data, I have used my findings to provide three other potential locations in Fredericton where a correctional center would be more suitable and in unison with the other correctional centers in New Brunswick. After reviewing my research, I hope that you will also agree that if a correctional center is needed in the capital region, it should not be located within 2kms of a residential neighbourhood and should also have natural barriers in place for added reassurance to the public. These factors help public perception and reduce stigmatization of the area, and people will be more likely to want to live and buy homes in the area.