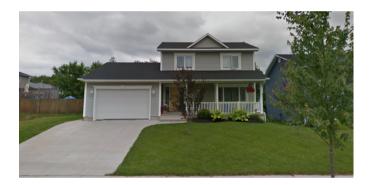

| Amount     |
| lo records to sh | ow.                                            |            |
|                  |                                                |            |

The New Brunswick Youth Center is located next to the airport, and has roughly **25+/- residential homes** to the north of the center with a natural barrier of woods, with a road cutting through. The homes have an average property assessment value of **\$130,000**.



#### New Brunswick Youth Center

#### MLS Data







- Correctional Center was built in 1996.
- The highlighted area shows all available MLS data.
  - Very few real estate transactions.
- In 18 years, of the 5 Sold properties, 1 was a bank repo.

### New Brunswick Youth Center

#### Homes near jail vs Homes in Lincoln Heights













### Atlantic Institution



The Atlantic Institution has no residential neighbourhoods near it and **24 residential homes** within 2km in either direction, with an average property assessment value of **\$117,000**.

• Inmate escaped in May 1989 (201 days)



#### Atlantic Institution

#### MLS Data







2000-2022

15

- Correctional center was built in 1987. Due to the age of the center, my database does not have information from the time period.
- The highlighted area shows all available MLS data.
  - Very few real estate transactions.
- In 22 years, only 7 homes have sold in this area.

### Atlantic Institution

#### Homes near jail vs Homes in Lincoln Heights













#### **Dorchester Penitentiary**



The Dorchester Penitentiary has **57 residential homes** within 1.5km i